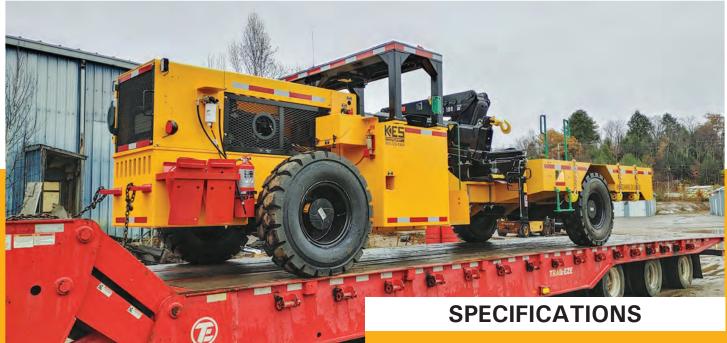

## Boom Truck BT C215

KES Equipment Inc. has developed new top of the line boom trucks for use in various mining applications. All designed to meet CSA code.